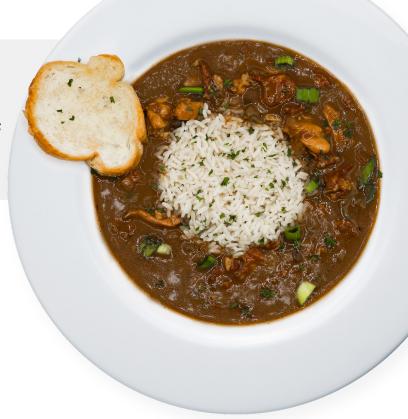

# FILÉ GUMBO

Chicken and andouille sausage sautéed with onions and peppers in dark roux

### Suggested Resale Options

- Individual Servings (4oz)
  - Served over steamed rice or with potato salad
- 6lb pan